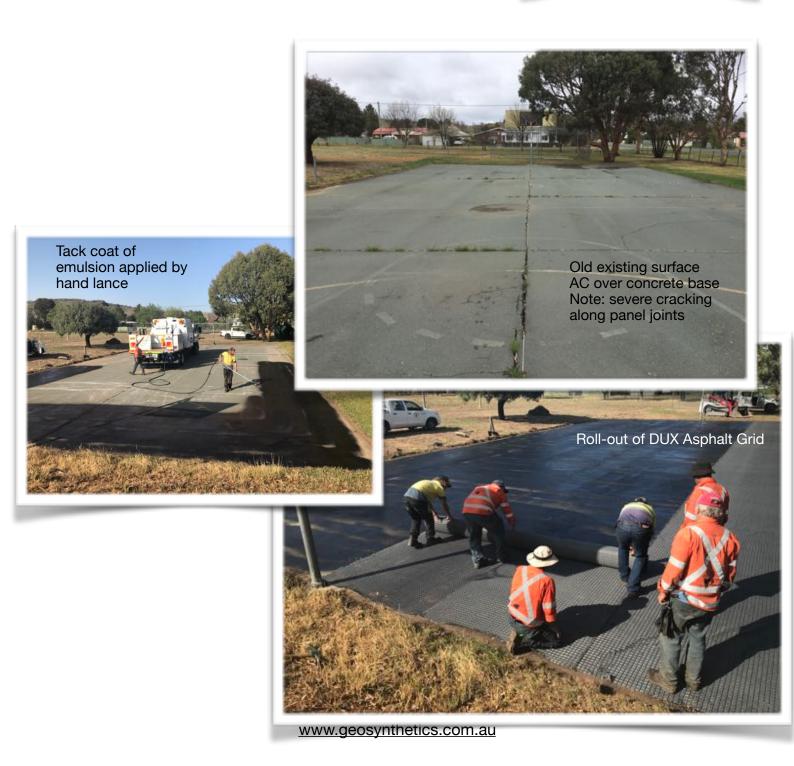

## **DUX Asphalt Grid on Netball Court**

In January 2020 contractor Patches Asphalt proposed rehabilitation of an old netball court at Queanbeyan using DUX 50/50-25 Asphalt Grid prior to an asphalt overlay. The existing old, oxidised asphalt surface was in very poor condition with extensive crocodile cracking as well as severe cracking at the panels joints of the underlying concrete base. From past experience Patches Asphalt knew DUX Asphalt Grid offers the best performing and most cost effective treatment to reduce reflective cracking into the new asphalt. Installation is fast and simple to install using a light 0.6L/sqm emulsion tack coat. The new asphalt overlay is laid immediately directly on the grid. Call Southern Geosynthetics on 1300 069 394 for full details.