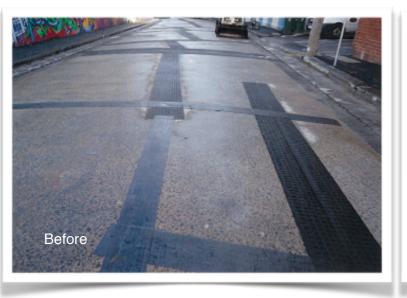

## STOPS CRACKS DEAD

**DUX Roadgrid** is designed to rehabilitate asphalt and concrete pavements. **DUX Roadgrid** combines the reinforcing effect of a high-modulus 50x50kN/m polyester grid with a waterproofing self-adhesive bitumen backing. Supplied in 1.0m and 0.5m wide rolls, **DUX Roadgrid** is ideal for treating lane widenings, construction joints and individual cracks.

Stop reflective cracking dead in its tracks with **DUX Roadgrid**.