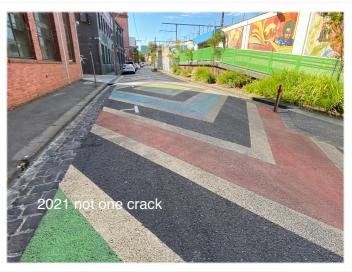

## STOPS CRACKS DEAD

**DUX Roadgrid** is designed to rehabilitate asphalt and concrete pavements. **DUX Roadgrid** combines the reinforcing effect of a high-modulus 50x50kN/m polyester grid with a waterproofing self-adhesive bitumen backing. Supplied in 1.0m and 0.5m wide rolls, **DUX Roadgrid** is ideal for treating lane widenings, construction joints and individual cracks.

Stop reflective cracking dead in its tracks with **DUX Roadgrid**.