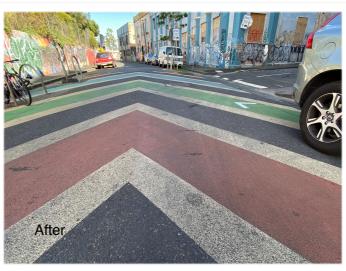

## STOPS CRACKS DEAD

**DUX Roadgrid** is designed to rehabilitate asphalt and concrete pavements. **DUX Roadgrid** combines the reinforcing effect of a high-modulus 50x50kN/m polyester grid with a waterproofing self-adhesive bitumen backing. Supplied in 1.0m and 0.5m wide rolls, **DUX Roadgrid** is ideal for treating lane widenings, construction joints and individual cracks.

Stop reflective cracking dead in its tracks with **DUX Roadgrid**.