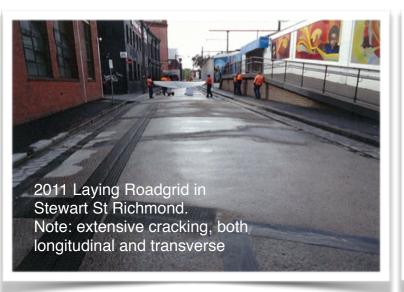

## STOPS CRACKS DEAD

**DUX Roadgrid** is designed to rehabilitate asphalt and concrete pavements. **DUX Roadgrid** combines the reinforcing effect of a high-modulus 50x50kN/m polyester grid with a waterproofing self-adhesive bitumen backing. Supplied in 1.0m and 0.5m wide rolls, **DUX Roadgrid** is ideal for treating lane widenings, construction joints and individual cracks.

Stop reflective cracking dead in its tracks with **DUX Roadgrid**.