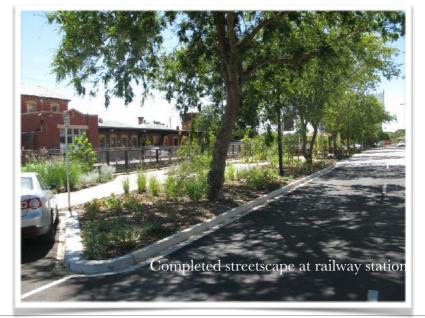

## Terravault Treepit Modules Wangaratta Rail Precinct

Major streetscape works are nearing completion at the Wangaratta Rail Precinct. As part of a complex works package contractor Excell Gray Bruni is installing Terravault modules to provide structural soil support around new tree plantings. The modules provide a strong, open structure for the tree roots to growth through, without damaging surrounding pavement. The contractor liked the speed and ease of construction of Terravault, and ability to accomodate services through the modules.