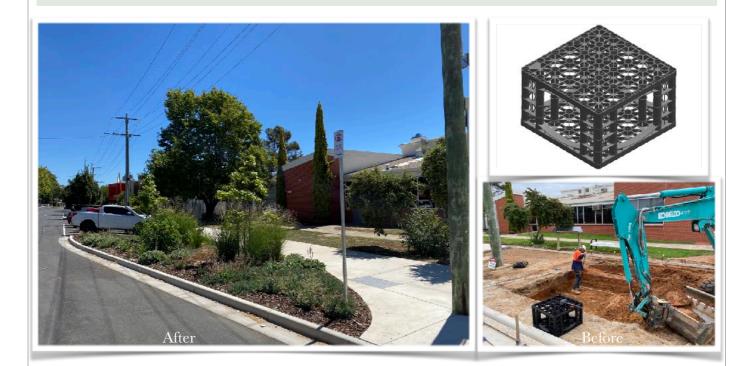

## Terravault Treepit Modules Wangaratta Rail Precinct

Major streetscape works are nearing completion at the Wangaratta Rail Precinct. As part of a complex works package contractor Excell Gray Bruni is installing Terravault modules to provide structural soil support around new tree plantings. The modules provide a strong, open structure for the tree roots to growth through, without damaging surrounding pavement. The contractor liked the speed and ease of construction of Terravault, and ability to accomodate services through the modules.