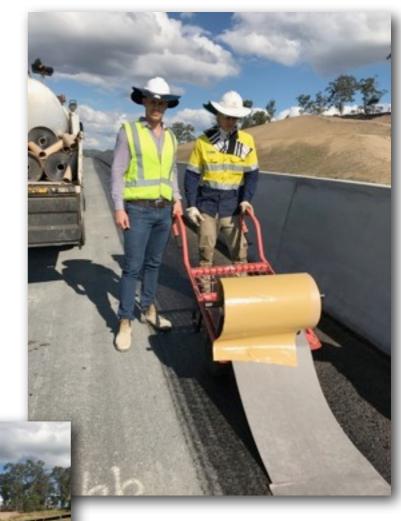

## Roadtape on Bruce Highway

Project: Bruce Hwy Upgrade, QLD, Cooroy to Curra, Section C

Contractor: Downer Edi Works Product: Roadtape 500mm

500mm wide Roadtape was used by Downer on road widening works during 2017 thoughout some 10km of the Bruce Hwy Upgrade. Roadtape comprises a self-adhesive bitumen tape with a non-woven geotextile backing and is used to bridge the construction joint providing waterproofing and reflective crack control.

Project Engineer Boris Kimmel commented that Roadtape performed well, meet all technical requirements and speed of delivery was always timely. Boris recommended Southern Geosynthetics as the pre-eminent bitumen tape supplier in Queensland.