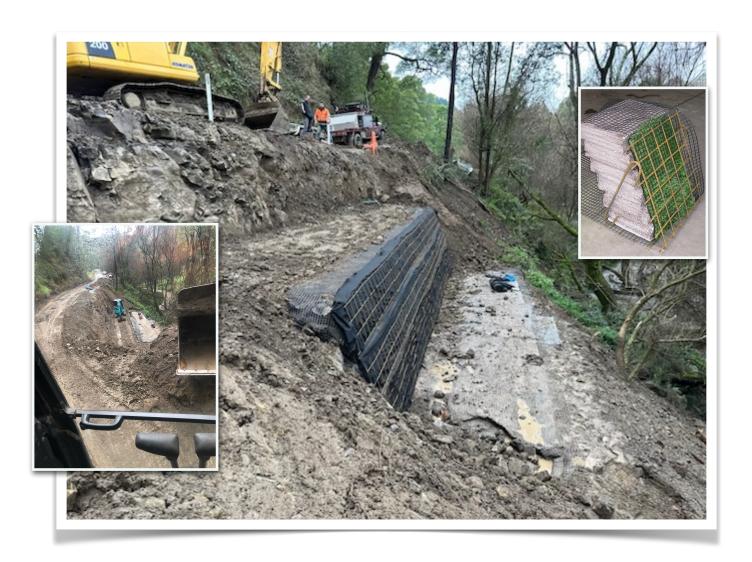

## Road Slip Repair

Road slip repair is difficult, laborious and costly. Extended wet seasons have caused untold numbers of road slips in mountainous areas, that road authorities find repairing difficult to fund. A new technique offers a quick, effective, low-cost solution to this ongoing problem. In June 2023 the "bent-mesh" geogrid reinforced-soil system was trialled by South Gippsland Shire on repair of a 6m high road slip at Alambee Estate Road, Hallston. The failed soil is reused incorporating layers of DUX geogrid reinforcement. A bent-mesh lost formwork facing completes the system. The failed slope was re-instated in a few days, at half the cost of alternatives. Contact Southern Geosynthetics for full details and free design assistance. Thankyou to Huitema Civil for use of photos. #DUX#geosynthetics#roadslip#huitemacivil#